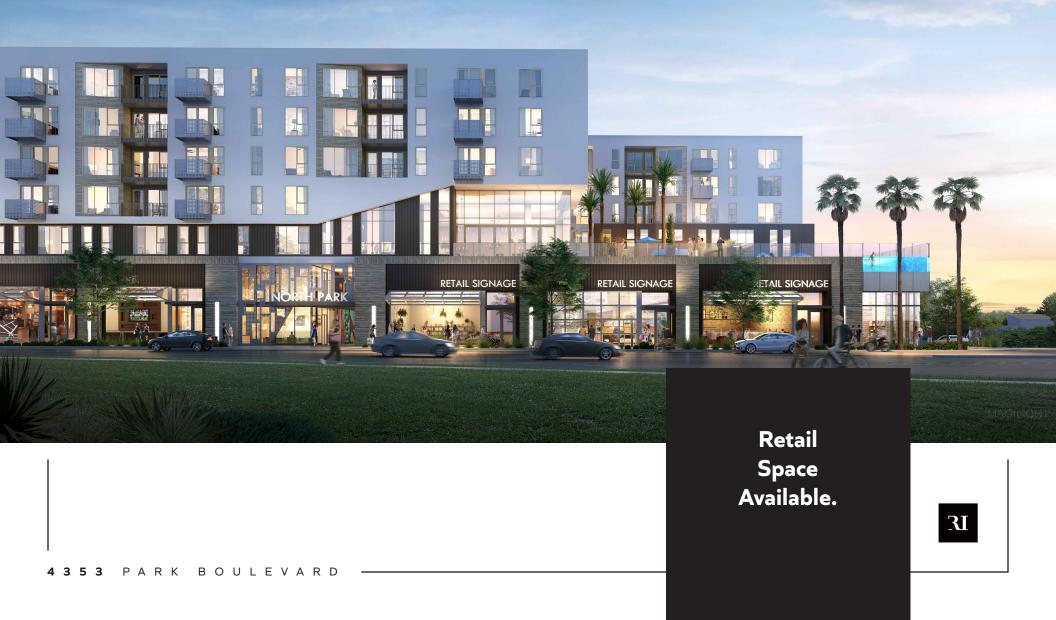

## The Winslow

### **About the Area.**

| + Brand New Mixed Use Project in University Heights    |
|--------------------------------------------------------|
| + Neighborhood of San Diego Anchored by CVS            |
| + Retail and Restaurant space +/- 4,100 SF (divisible) |
| + Delivery Summer of 2022                              |