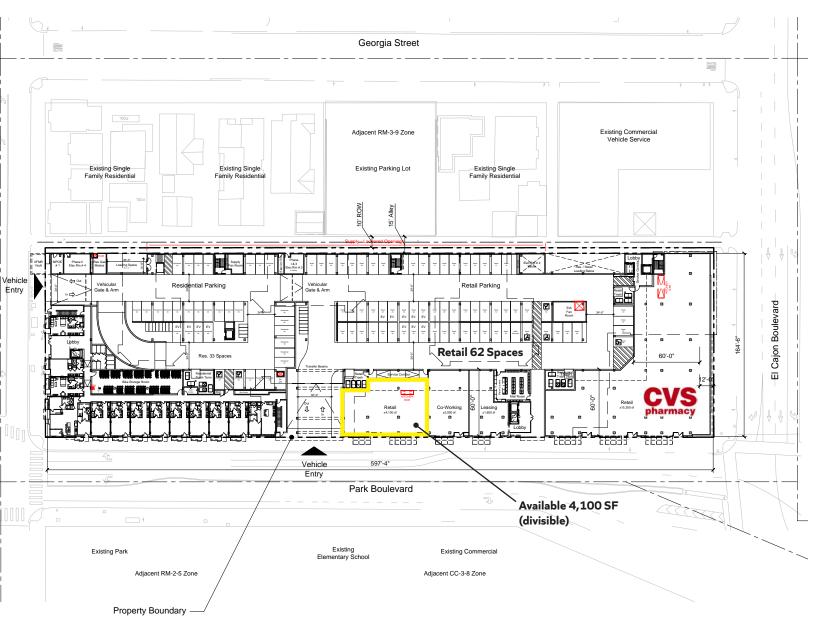

### **About the Area.**

| + Brand New Mixed Use Project in University Heights    |
|--------------------------------------------------------|
| + Neighborhood of San Diego Anchored by CVS            |
| + Retail and Restaurant space +/- 4,100 SF (divisible) |
| + Delivery Summer of 2022                              |

0

 $\cup$ 

0

RETAIL AND RESTAURANT SPACE +/-4,100 SF (DIVISIBLE) DELIVERY SUMMER OF 2022

 $\mathbf{O}$ 

0

ite

S