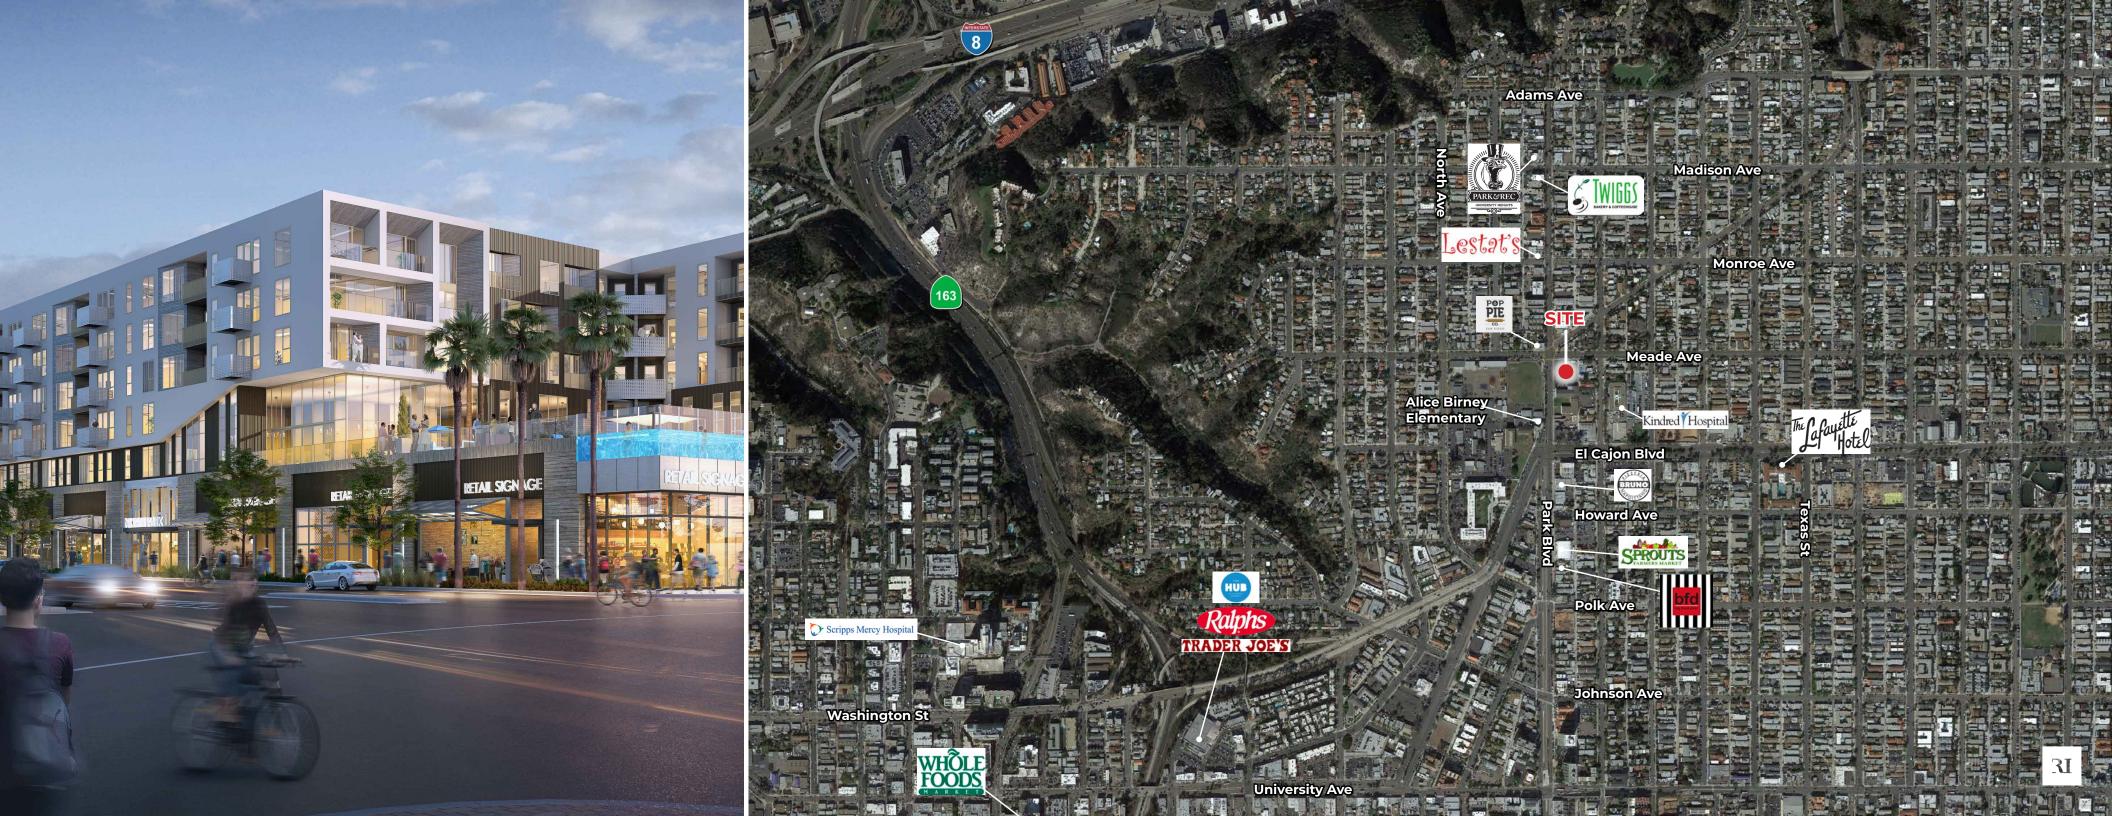

### **About the Area.**

| + Brand New Mixed Use Project in University Heights    |
|--------------------------------------------------------|
| + Neighborhood of San Diego Anchored by CVS            |
| + Retail and Restaurant space +/- 4,100 SF (divisible) |
| + Delivery Summer of 2022                              |