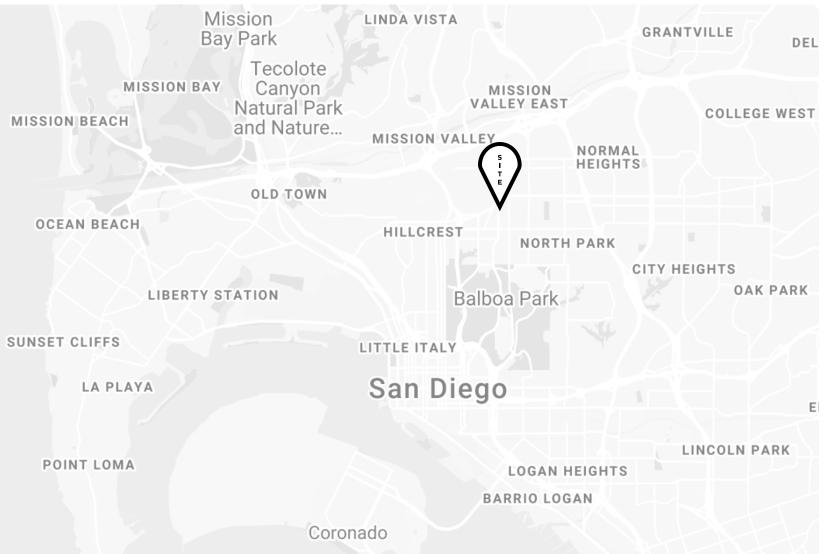

### **About the Area.**

| + Brand New Mixed Use Project in University Heights    |
|--------------------------------------------------------|
| + Neighborhood of San Diego Anchored by CVS            |
| + Retail and Restaurant space +/- 4,100 SF (divisible) |
| + Delivery Summer of 2022                              |